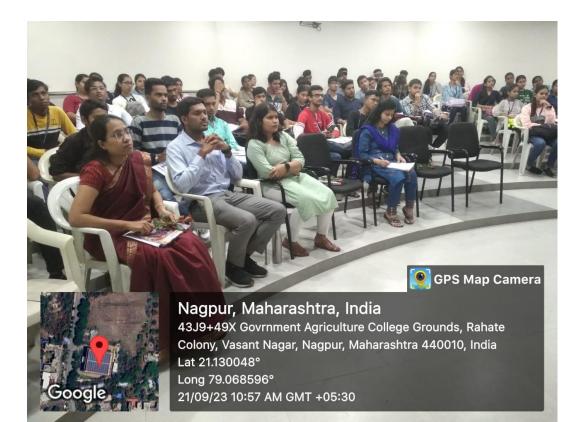

#### **REPORT**:

The Department of Commerce had organized a **Seminar on Career Guidance and Up Skilling** under the **'Expertrons Career Acceleration Program'** for Commerce Students which was conducted by Pinaccle Corporation Pvt. Ltd. Expertrons offers training programs, placement opportunities and capstone projects in various domains such as Banking &Finance, HR, marketing, advanced certification program by IIT-Guwahati etc. These experts are top professionals from premier institutes like IIM, XLRI, ISB, Harvard, and FMS and high-end executives from companies like Amazon, Google, Microsoft, JPMorgan, Cisco, TCS, Cognizant, ITC and others. About 65 students attended the lecture alongwith teachers of department of commerce.

Ms.Pinky Motwani was key note speaker from PINACCLE Corporation who delivered a valuable talk to the students through PowerPoint presentation on how and what to choose a job according to their skills. She guided about various job opportunities and placement platforms after their graduation. She also discussed important points on how to acquire a good job and undergo internship i.e earning while learning. She also laid emphasis on soft skills and practical knowledge apart from theoretical knowledge to get employment skills and to earn good job with good package. She provided information on how to build the job profile for job ready graduates and under graduates as well as post graduates certificate program.

#### **GLIMPSES**: