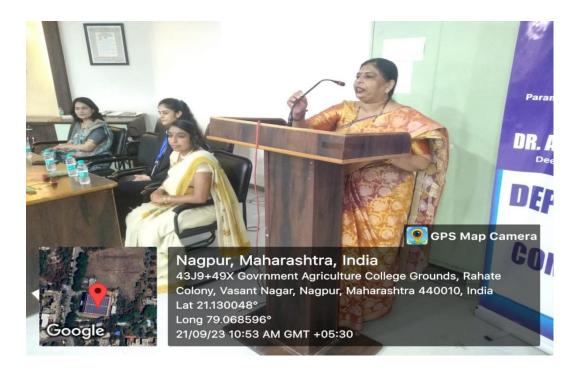

#### **REPORT**:

The Department of Commerce had organized a **Seminar on Career Guidance and Up Skilling** under the **'Expertrons Career Acceleration Program'** for Commerce Students which was conducted by Pinaccle Corporation Pvt. Ltd. Expertrons offers training programs, placement opportunities and capstone projects in various domains such as Banking &Finance, HR, marketing, advanced certification program by IIT-Guwahati etc. These experts are top professionals from premier institutes like IIM, XLRI, ISB, Harvard, and FMS and high-end executives from companies like Amazon, Google, Microsoft, JPMorgan, Cisco, TCS, Cognizant, ITC and others. About 65 students attended the lecture alongwith teachers of department of commerce.

Ms.Pinky Motwani was key note speaker from PINACCLE Corporation who delivered a valuable talk to the students through PowerPoint presentation on how and what to choose a job according to their skills. She guided about various job opportunities and placement platforms after their graduation. She also discussed important points on how to acquire a good job and undergo internship i.e earning while learning. She also laid emphasis on soft skills and practical knowledge apart from theoretical knowledge to get employment skills and to earn good job with good package. She provided information on how to build the job profile for job ready graduates and under graduates as well as post graduates certificate program.

#### **GLIMPSES**: