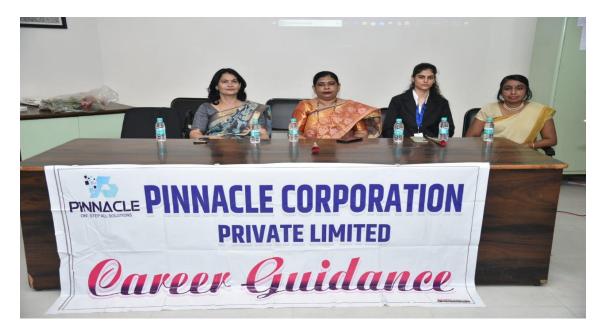

#### **REPORT**:

The Department of Commerce had organized a **Seminar on Career Guidance and Up Skilling** under the **'Expertrons Career Acceleration Program'** for Commerce Students which was conducted by Pinaccle Corporation Pvt. Ltd. Expertrons offers training programs, placement opportunities and capstone projects in various domains such as Banking &Finance, HR, marketing, advanced certification program by IIT-Guwahati etc. These experts are top professionals from premier institutes like IIM, XLRI, ISB, Harvard, and FMS and high-end executives from companies like Amazon, Google, Microsoft, JPMorgan, Cisco, TCS, Cognizant, ITC and others. About 65 students attended the lecture alongwith teachers of department of commerce.

Ms.Pinky Motwani was key note speaker from PINACCLE Corporation who delivered a valuable talk to the students through PowerPoint presentation on how and what to choose a job according to their skills. She guided about various job opportunities and placement platforms after their graduation. She also discussed important points on how to acquire a good job and undergo internship i.e earning while learning. She also laid emphasis on soft skills and practical knowledge apart from theoretical knowledge to get employment skills and to earn good job with good package. She provided information on how to build the job profile for job ready graduates and under graduates as well as post graduates certificate program.

#### **GLIMPSES**: