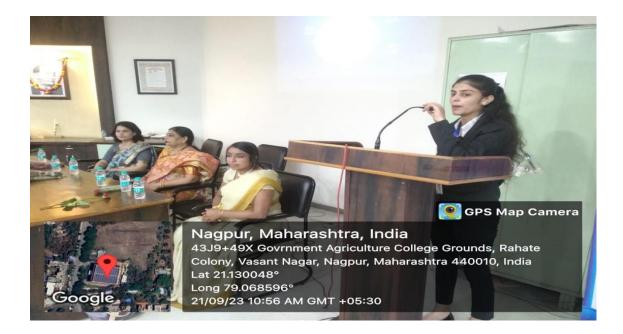

#### **REPORT**:

The Department of Commerce had organized a **Seminar on Career Guidance and Up Skilling** under the **'Expertrons Career Acceleration Program'** for Commerce Students which was conducted by Pinaccle Corporation Pvt. Ltd. Expertrons offers training programs, placement opportunities and capstone projects in various domains such as Banking &Finance, HR, marketing, advanced certification program by IIT-Guwahati etc. These experts are top professionals from premier institutes like IIM, XLRI, ISB, Harvard, and FMS and high-end executives from companies like Amazon, Google, Microsoft, JPMorgan, Cisco, TCS, Cognizant, ITC and others. About 65 students attended the lecture alongwith teachers of department of commerce.

Ms.Pinky Motwani was key note speaker from PINACCLE Corporation who delivered a valuable talk to the students through PowerPoint presentation on how and what to choose a job according to their skills. She guided about various job opportunities and placement platforms after their graduation. She also discussed important points on how to acquire a good job and undergo internship i.e earning while learning. She also laid emphasis on soft skills and practical knowledge apart from theoretical knowledge to get employment skills and to earn good job with good package. She provided information on how to build the job profile for job ready graduates and under graduates as well as post graduates certificate program.

#### **GLIMPSES**: